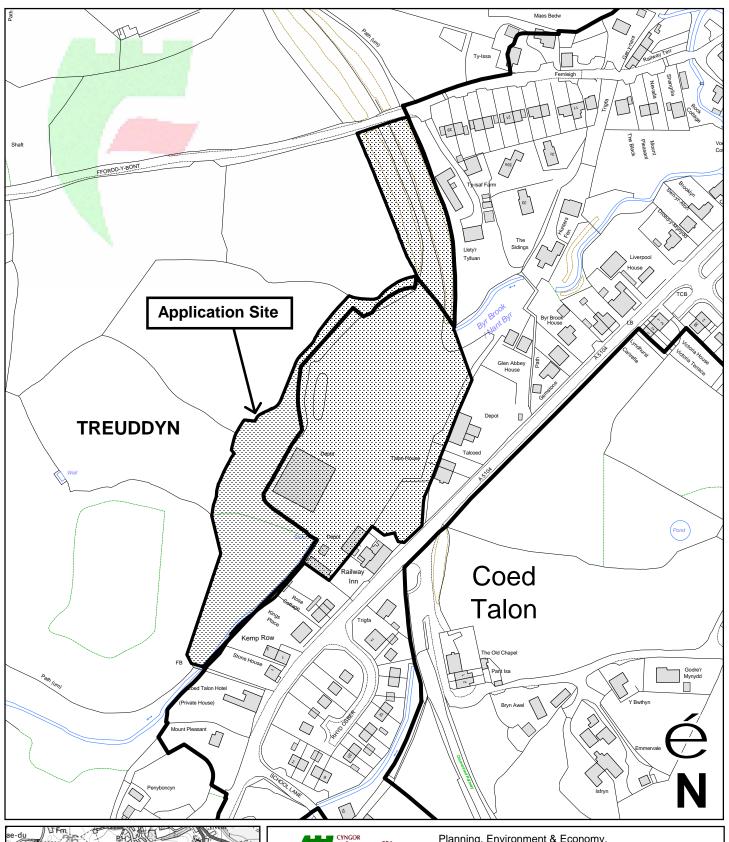

## Legend

Planning Application Site

Adopted Flintshire Unitary Development Plan Settlement Boundary This plan is based on Ordnance Survey Material with the permission of the Controller of Her Majesty's Stationery Office. © Crown Copyright. Unauthorised reproduction infringes Crown Copyright and may lead to prosecution or civil proceedings. Licence number: 100023386.
Flintshire County Council, 2017.

 Map Scale
 1:2500

 OS Map ref
 SJ 2659

Planning Application **55798**